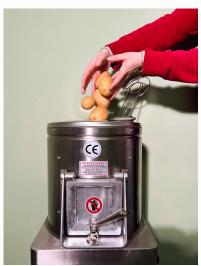

## **POTATO PEELER PSP700**

The PSP700 potato peeler is an extremely simple machinery. Thanks to an abrasive band, it is able to peel and wash large loads of potatoes in just a few minutes.

## **CHARACTERISTIC AND EQUIPMENT:**

- Structure in AISI304 steel and aluminum alloy
- Column configuration
- Inner body covered with an abrasive band
- Belt drive
- Cast iron support with sealed bearings
- Low voltage electric push button
- Board protected by IP55 plastic box
- Manual button for unloading the product
- Electromagnetic sensor positioned on the door and on the protection grill ("SUPER CE" version)
- Supplied with timer
- "NORMAL" version for foreign markets (no CEE regulations)
- Arrangement for inserting the filter drawer