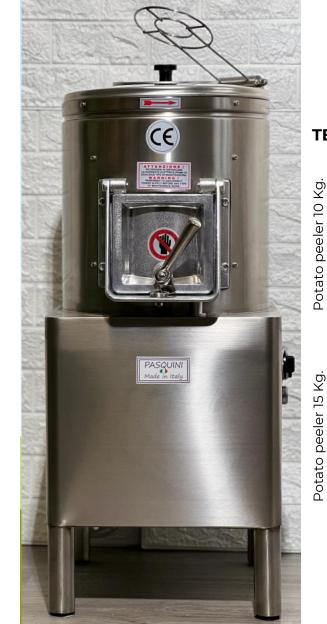

## **POTATO PEELER PSP700**

The PSP700 potato peeler is an extremely simple machinery. Thanks to an abrasive band, it is able to peel and wash large loads of potatoes in just a few minutes.

## **CHARACTERISTIC AND EQUIPMENT:**

- Structure in AISI304 steel and aluminum alloy
- Column configuration
- Inner body covered with an abrasive band
- Belt drive
- Cast iron support with sealed bearings
- Low voltage electric push button
- Board protected by IP55 plastic box
- Manual button for unloading the product
- Electromagnetic sensor positioned on the door and on the protection grill ("SUPER CE" version)
- Supplied with timer
- "NORMAL" version for foreign markets (no CEE regulations)
- Arrangement for inserting the filter drawer

## **TECHNICAL DATA:**

Tank size (ØxA): 32 x 28 cm.

Size (LxLxH): 40 x 43 x 82 cm.

"Super CE" - With the grate raised the height is: 104

Entry door size( $\emptyset$ ) : 17 cm. Exit door size(LxH): 12×12 cm.

Net weight: 32 Kg.

Peeling time full charge: 3/4 min.

Voltage: 230 V. / 400 V. - 50 Hz.

Power: 0,55 Kw.

Tank size (ØxA): 40 x 30 cm.

Size (LxLxH): 45 x 49 x 86 cm.

"Super CE" - With the grate raised the height is: 116 c

Entry door size (Ø): 21 cm.

Exit door size (LxH): 12×12 cm.

Net weight: 42 Kg.

Peeling time full charge: 3/4 min. Voltage: 230 V. / 400 V. - 50 Hz.

Power: 1,1 Kw.

dal 1977

FoodEquipment S.r.l.s.

Via Popilia, 45C - 47922 Rimini (RN)
+39 0541.741260