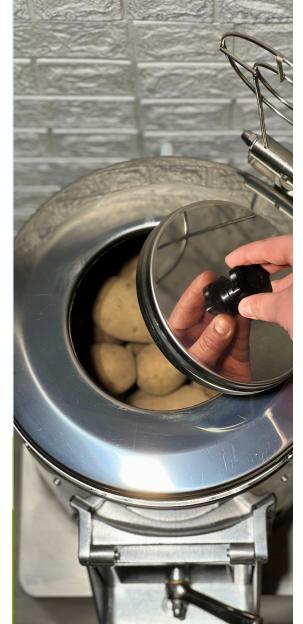

## **POTATO PEELER PSP700**

The PSP700 potato peeler is an extremely simple machinery. Thanks to an abrasive band, it is able to peel and wash large loads of potatoes in just a few minutes.

## **CHARACTERISTIC AND EQUIPMENT:**

- Structure in AISI304 steel and aluminum alloy
- Column configuration
- Inner body covered with an abrasive band
- Belt drive
- Cast iron support with sealed bearings
- Low voltage electric push button
- Board protected by IP55 plastic box
- Manual button for unloading the product
- Electromagnetic sensor positioned on the door and on the protection grill ("SUPER CE" version)
- Supplied with timer
- "NORMAL" version for foreign markets (no CEE regulations)
- Arrangement for inserting the filter drawer