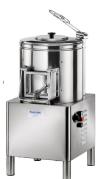

## **POTATO PEELER PSP700**

The PSP700 potato peeler is an extremely simple machinery. Thanks to an abrasive band, it is able to peel and wash large loads of potatoes in just a few minutes.

## **CHARACTERISTIC AND EQUIPMENT:**

- Structure in AISI304 steel and aluminum alloy
- Column configuration
- Inner body covered with an abrasive band
- Belt drive
- Cast iron support with sealed bearings
- Low voltage electric push button
- Board protected by IP55 plastic box
- Manual button for unloading the product
- Electromagnetic sensor positioned on the door and on the protection grill ("SUPER CE" version)
- Supplied with timer
- "NORMAL" version for foreign markets (no CEE regulations)
- Arrangement for inserting the filter drawer

## **TECHNICAL DATA:**

Tank size (ØxA): 32 x 28 cm.

Size (LxLxH): 40 x 43 x 82 cm.

"Super CE" - With the grate raised the height is: 104

Entry door size( $\emptyset$ ) : 17 cm. Exit door size(LxH): 12×12 cm.

Net weight: 32 Kg.

Peeling time full charge: 3/4 min.

Voltage: 230 V. / 400 V. - 50 Hz.

Power: 0,55 Kw.

Tank size (ØxA): 40 x 30 cm.

Size (LxLxH): 45 x 49 x 86 cm.

"Super CE" - With the grate raised the height is: 116 c

Entry door size (Ø): 21 cm.

Exit door size (LxH): 12×12 cm.

Net weight: 42 Kg.

Peeling time full charge: 3/4 min. Voltage: 230 V. / 400 V. - 50 Hz.

Power: 1,1 Kw.

dal 1977

FoodEquipment S.r.l.s.

Via Popilia, 45C - 47922 Rimini (RN)
+39 0541.741260