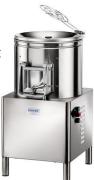

## **POTATO PEELER PSP700**

The PSP700 potato peeler is an extremely simple machinery. Thanks to an abrasive band, it is able to peel and wash large loads of potatoes in just a few minutes.

## **CHARACTERISTIC AND EQUIPMENT:**

- Structure in AISI304 steel and aluminum alloy
- Column configuration
- Inner body covered with an abrasive band
- Belt drive
- Cast iron support with sealed bearings
- Low voltage electric push button
- Board protected by IP55 plastic box
- Manual button for unloading the product
- Electromagnetic sensor positioned on the door and on the protection grill ("SUPER CE" version)
- Supplied with timer
- "NORMAL" version for foreign markets (no CEE regulations)
- Arrangement for inserting the filter drawer

## **TECHNICAL DATA:**

Tank size (ØxA): 32 x 28 cm.

Size (LxLxH): 40 x 43 x 82 cm.

"Super CE" - With the grate raised the height is: 104

Entry door size( $\emptyset$ ) : 17 cm. Exit door size(LxH): 12×12 cm.

Net weight: 32 Kg.

Peeling time full charge: 3/4 min.

Voltage: 230 V. / 400 V. - 50 Hz.

Power: 0,55 Kw.

Tank size (ØxA): 40 x 30 cm.

Size (LxLxH): 45 x 49 x 86 cm.

"Super CE" - With the grate raised the height is: 116 c

Entry door size (Ø): 21 cm.

Exit door size (LxH): 12×12 cm.

Net weight: 42 Kg.

Peeling time full charge: 3/4 min. Voltage: 230 V. / 400 V. - 50 Hz.

Power: 1,1 Kw.

dal 1977

FoodEquipment S.r.l.s.

Via Popilia, 45C - 47922 Rimini (RN)
+39 0541.741260