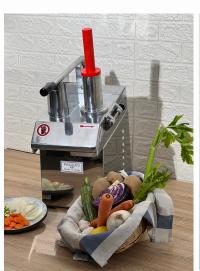

## **POTATO PEELER PSP700**

The PSP700 potato peeler is an extremely simple machinery. Thanks to an abrasive band, it is able to peel and wash large loads of potatoes in just a few minutes.

## **CHARACTERISTIC AND EQUIPMENT:**

- Structure in AISI304 steel and aluminum alloy
- Column configuration
- Inner body covered with an abrasive band
- Belt drive
- Cast iron support with sealed bearings
- Low voltage electric push button
- Board protected by IP55 plastic box
- Manual button for unloading the product
- Electromagnetic sensor positioned on the door and on the protection grill ("SUPER CE" version)
- Supplied with timer
- "NORMAL" version for foreign markets (no CEE regulations)
- Arrangement for inserting the filter drawer